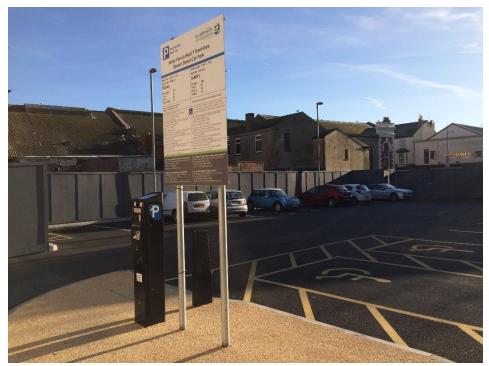

Queen Street, Rhyl - New Short Stay Car Park

East Parade Car Park, Rhyl - Improved entrance which now includes a footway