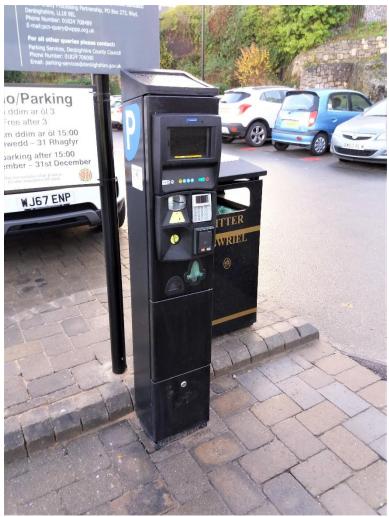

## Appendix D – Photographs of some of the completed works

Vale Street Car Park, Denbigh – New pay and display machine with card payment options